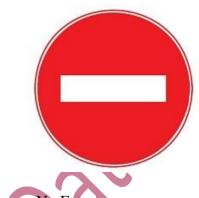

n
- Underground Tunnel

Does this sign indicate the possibility of gravel on the road?







- Yes
- No

- Yes
- No

Does this sign indicate that the road is uneven?









- Yes
- No

- Running water
- High
- Slope
- Strong winds

What benefit does this signal provide me?



- Drive carefully
- Roadwork
- Heavy rain
- Speed up

Are trucks allowed to pass through the lane?



- Right
- Middle
- Left

This sign is a destination sign, and it tells me...On the right:



- Police station
- City center
- On the left

What does this sign mean?



- Parking is optional
- Parking is mandatory

# This sign indicates that...



- You must yield the way.
- You must pass first.

# What does this sign mean?



- Turn left
- Turn right
- Prohibitory sign Mandatory sign

## What does this sign mean?



No Entry Permit Entry