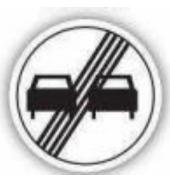

### What does this traffic sign mean?

- Bullock Carts Prohibited
- Length Limit
- Height Limit
- End of No Overtaking for the trucks

- Axle Load Limit
- End of No Prohibited Zone
- Length Limit
- Load Limit