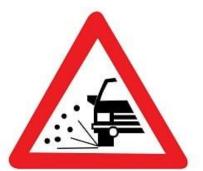

# Does safe distance only mean the distance in front of your vehicle?

- True
- False

Can I carry goods in my vehicle that exceed the permitted weight for a limited distance?

- Yes
- No

When the road is two-way and separated by long, continuous lines, may I only overtake the vehicle ahead?