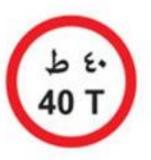

#### 0. What does this traffic sign mean?

- Height Limit
- Animals Prohibited
- Load Limit
- Axle Load Limit