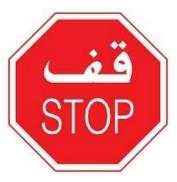

- True
- False

When I approach a "stop" sign and the road is empty, can I proceed without stopping at the sign?

- True
- False

Do I have to stop when the light is red?

- True
- False

Do I have to give way to emergency vehicles when they are using their sirens, even if the light ahead of me is green?