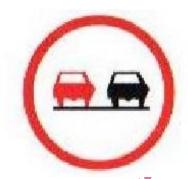

#### What does this traffic sign mean?

- No Horn
- End of No Overtaking
- Animals Prohibited
- Load Limit

- Motorcycle Prohibited
- No Overtaking
- No Stopping or Parking
- End of No Overtaking

- End of No Overtaking
- No Entry
- No Pedestrian
- Bullock Carts Prohibited