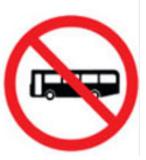

#### What does this traffic sign mean?

- Bus Prohibited
- Animals Prohibited
- Bullock Carts Prohibited
- Bicycles Prohibited

- Bicycles Prohibited
- Height Limit
- Left Turn Prohibited
- Length Limit

- Bus Prohibited
- Bullock Carts Prohibited
- Axle Load Limit
- End of No Overtaking for the trucks