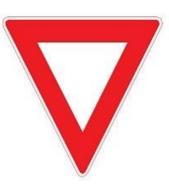

Can I move an injured person into or out of the vehicle if necessary to escape danger?

- Yes
- No

What does this sign mean?



- Military Zone
- No Crossing
- Train Station
- Underground Tunnel

Does this sign indicate the possibility of gravel on the road?







- Yes
- No

- Yes
- No

Does this sign indicate that the road is uneven?









- Yes
- No

- Running water
- High
- Slope
- Strong winds

What benefit does this signal provide me?



- Drive carefully
- Roadwork
- Heavy rain
- Speed up

Are trucks allowed to pass through the lane?



- Right
- Middle
- Left

This sign is a destination sign, and it tells me...On the right:



- Police station
- City center
- On the left

What does this sign mean?



- Parking is optional
- Parking is mandatory

# This sign indicates that...



- You must yield the way.
- You must pass first.

# What does this sign mean?



- Turn left
- Turn right
- Prohibitory sign Mandatory sign

## What does this sign mean?



No Entry Permit Entry