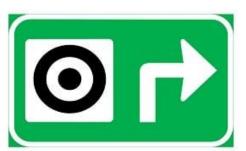

- Drive carefully
- Roadwork
- Heavy rain
- Speed up

Are trucks allowed to pass through the lane?

- Right
- Middle
- Left

This sign is a destination sign, and it tells me...On the right:

- Police station
- City center
- On the left