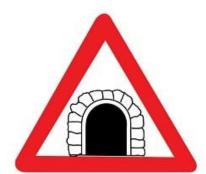

- Yes
- No

Am I allowed to stop on bridges or in tunnels?

- Yes
- No

Can I move an injured person into or out of the vehicle if necessary to escape danger?

- Yes
- No

What does this sign mean?

- Military Zone
- No Crossing
- Train Station
- Underground Tunnel