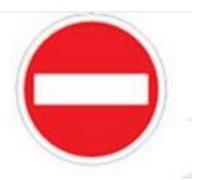

e
- Length Limit
- Load Limit



- Left Turn Prohibited
- Motorcycle Prohibited
- End of Speed Limit
- Height Limit

#### 0. What does this traffic sign mean?



- Height Limit
- Animals Prohibited
- Load Limit
- Axle Load Limit

#### What does this traffic sign mean?



- Bullock Carts Prohibited
- No Entry End of No Prohibited Zone
- Height Limit



- No Stopping or Parking
- Load Limit
- Left Turn Prohibited
- Length Limit



- Motorcycle Prohibited
- Length Limit
- No Horn
- No Pedestrian

#### What does this traffic sign mean?



- Height Limit
- Axle Load Limit
- Load Limit
- No Entry

#### What does this traffic sign mean?



- No Horn
- End of No Overtaking
- Animals Prohibited
- Load Limit



- Motorcycle Prohibited
- No Overtaking
- No Stopping or Parking
- End of No Overtaking



- End of No Overtaking
- No Entry
- No Pedestrian
- Bullock Carts Prohibited

#### What does this traffic sign mean?



- No Entry
- Motorcycle Prohibited
- No Horn
- Axle Load Limit

#### What does this traffic sign mean?



- No Overtaking
- No Stopping or Parking
- Animals Prohibited
- No Parking

# Does safe distance only mean the distance in front of your vehicle?

- True
- False

Can I carry goods in my vehicle that exceed the permitted weight for a limited distance?

- Yes
- No

When the road is two-way and separated by long, continuous lines, may I only overtake the vehicle ahead?

- True
- False

When I approach a "stop" sign and the road is empty, can I proceed without stopping at the sign?

- True
- False

Do I have to stop when the light is red?

- True
- False

Do I have to