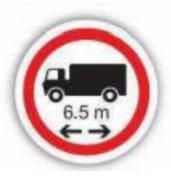

### What does this traffic sign mean?

- Bullock Carts Prohibited
- Length Limit
- Height Limit
- End of No Overtaking for the trucks

- Axle Load Limit
- End of No Prohibited Zone
- Length Limit
- Load Limit