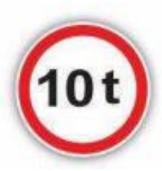

#### What does this traffic sign mean?

- Height Limit
- Axle Load Limit
- Load Limit
- No Entry