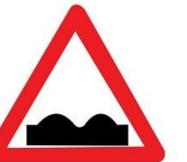

- Drive carefully
- Roadwork
- Heavy rain
- Speed up

Are trucks allowed to pass through the lane?

- Right
- Middle
- Left

This sign is a destination sign, and it tells me...On the right:

- Police station
- City center
- On the left