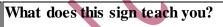

Does this sign indicate the possibility of gravel on the road?

- Yes
- No

- Yes
- No

Does this sign indicate that the road is uneven?

- Yes
- No

- Running water
- High
- Slope
- Strong winds

What benefit does this signal provide me?