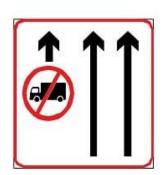

- Drive carefully
- Roadwork
- Heavy rain
- Speed up

Are trucks allowed to pass through the lane?

- Right
- Middle
- Left

This sign is a destination sign, and it tells me...On the right:

- Police station
- City center
- On the left