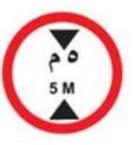

### What does this traffic sign mean?

- Bullock Carts Prohibited
- Length Limit
- Height Limit
- End of No Overtaking for the trucks

- Axle Load Limit
- End of No Prohibited Zone
- Length Limit
- Load Limit