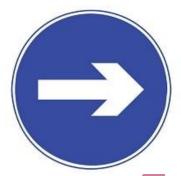

# What does this sign mean?

- Turn left
- Turn right
- Prohibitory sign Mandatory sign