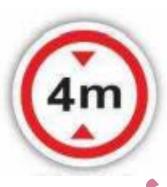

#### 0. What does this traffic sign mean?

- Height Limit
- Animals Prohibited
- Load Limit
- Axle Load Limit