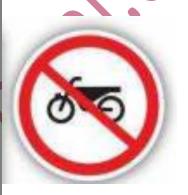

#### What does this traffic sign mean?

- End of No Prohibited Zone
- End of No Overtaking
- Left Turn Prohibited
- Motorcycle Prohibited