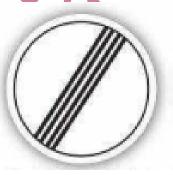

#### What does this traffic sign mean?

- No Horn
- End of No Overtaking
- Animals Prohibited
- Load Limit

- Motorcycle Prohibited
- No Overtaking
- No Stopping or Parking
- End of No Overtaking

- End of No Overtaking
- No Entry
- No Pedestrian
- Bullock Carts Prohibited