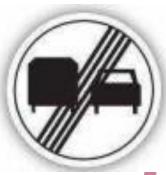

#### What does this traffic sign mean?

- No Horn
- End of No Overtaking
- Animals Prohibited
- Load Limit

- Motorcycle Prohibited
- No Overtaking
- No Stopping or Parking
- End of No Overtaking

- End of No Overtaking
- No Entry
- No Pedestrian
- Bullock Carts Prohibited