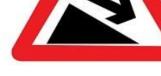

- Drive carefully
- Roadwork
- Heavy rain
- Speed up

Are trucks allowed to pass through the lane?

- Right
- Middle
- Left

This sign is a destination sign, and it tells me...On the right:

- Police station
- City center
- On the left